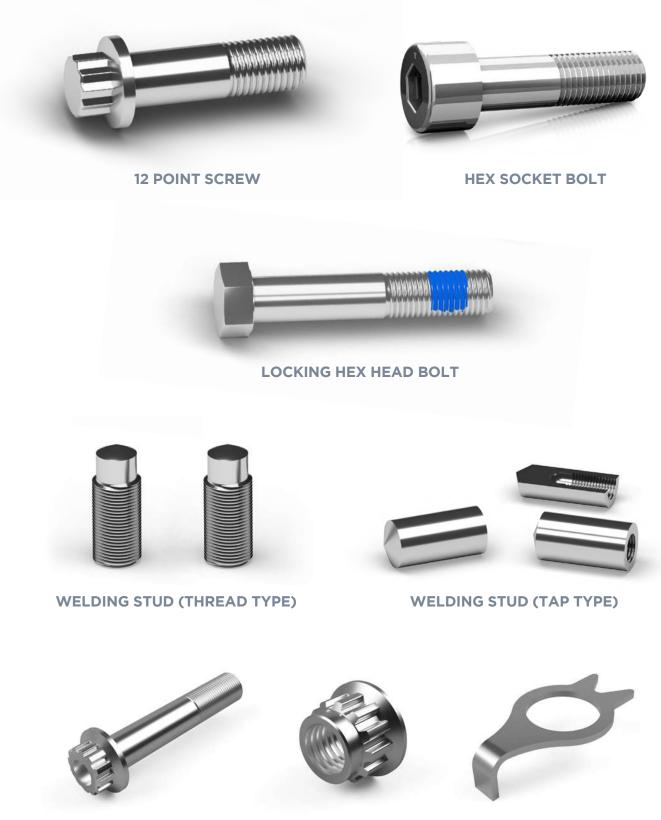

THRU STUD / COVERED NUT

**COUPLING BOLT** 

**SLOTTED NUT** 

**12 PT BOLT/NUT** 

**ROTOR BOLT** 

POWER PLANT PROJECT · STEAMTURBINE(GE VERNOVA, DOOSAN) 1995~ · GASTURBINE(GE VERNOVA, MHI, KEPCO) · GE VERNOVA - GREENVILLE, USA 2017~

**HEXAGON BOLT / NUT** 

#### **BLADE BOLT**

12 PT BOLT/NUT

**ANCHOR CHAIN** 

**KNURLED STUD** 

**ANCHOR CHAIN** 

**VALVE BOLT** 

**BANJO BOLT** 

North Arrospace North Reproduction 🖉 Hanwha Ocean 🛛 🙀 한국항공우주산입[주] 😡 Hanwha Aerospace

**SPLINE BOLT** 

**SPLINE NUT** 

**KEY WASHER** 