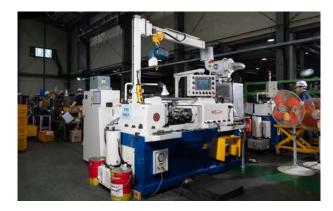

### PRODUCTION EQUIPMENT

| PROCESS         | MAIN EQUIPMENT              | CAPACITY       |
|-----------------|-----------------------------|----------------|
| Cutting         | EVERISING HFA-400           | Ø1~300         |
| Forging         | Hot Forging Press           | 600 ton        |
| CNC             | LL950X4000                  | 4000mm         |
| MCT             | Mynx 6500/50 II             | 1270x670x625mm |
| ROBOT ARM       | DOOSAN ROBOTICS MANIPULATOR | 95~160mm       |
| Rolling Machine | Rolling Machine DIR         | 300 ton        |
| Marking         | PMS-150V                    | 150x100        |
| Fillet Rolling  | Dongil Rolling              | M36            |

Hot Forging

Rolling

CNC

Cutting