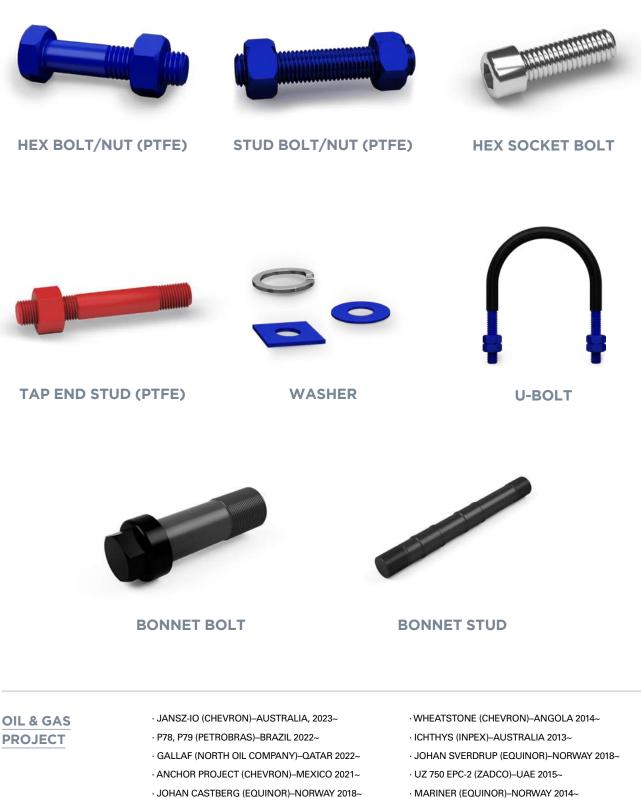

## OIL & GAS PROJECT

Hwashin Bolt Ind. Co., Ltd specializes in providing high-quality, corrosionresistant products tailored for the sour conditions of oil and gas projects. With advanced coating technologies, our products ensure exceptional durability and performance. We manufacture and supply a full range of fasteners, including stud bolts, nuts, washers, and U-bolts, to leading oil and gas companies globally.

·TCO (CHEVRON)-KAZAKHSTAN 2016~

· GINA KROG (EQUINOR)-NORWAY 2016~

· MAFUMEIRA SUL (CHEVRON)-ANGOLA

· FPSO PAZFLOR (TOTAL)-ANGOLA 2014~

- · MARINER (EQUINOR)-NORWAY 2014~
- · FPSO AGBAMI (CHEVRON)-NIGERIA 2014~
- · SOUTH NEMBA (CHEVRON)-ANGOLA 2014~
- · F-LNG (PETRONAS)-MALAYSIA 2013~
- · F-LNG (SHELL)-AUSTRALIA 2012~