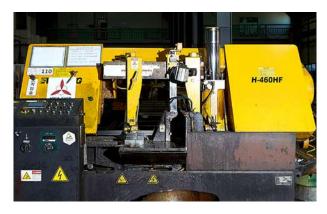

### PRODUCTION EQUIPMENT

| PROCESS         | MAIN EQUIPMENT              | CAPACITY       |
|-----------------|-----------------------------|----------------|
| Cutting         | EVERISING HFA-400           | Ø1~300         |
| Forging         | Hot Forging Press           | 600 ton        |
| CNC             | LL950X4000                  | 4000mm         |
| MCT             | Mynx 6500/50 II             | 1270x670x625mm |
| ROBOT ARM       | DOOSAN ROBOTICS MANIPULATOR | 95~160mm       |
| Rolling Machine | Rolling Machine DIR         | 300 ton        |
| Marking         | PMS-150V                    | 150x100        |
| Fillet Rolling  | Dongil Rolling              | M36            |

Hot Forging

Rolling

CNC

Cutting