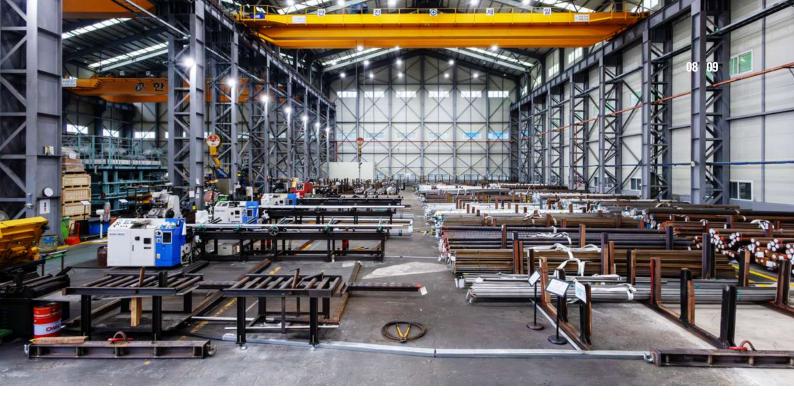

### MANUFACTURING PROCESS

### PRODUCTION EQUIPMENT

| PROCESS         | MAIN EQUIPMENT              | CAPACITY       |
|-----------------|-----------------------------|----------------|
| Cutting         | EVERISING HFA-400           | Ø1~300         |
| Forging         | Hot Forging Press           | 600 ton        |
| CNC             | LL950X4000                  | 4000mm         |
| MCT             | Mynx 6500/50 II             | 1270x670x625mm |
| ROBOT ARM       | DOOSAN ROBOTICS MANIPULATOR | 95~160mm       |
| Rolling Machine | Rolling Machine DIR         | 300 ton        |
| Marking         | PMS-150V                    | 150x100        |
| Fillet Rolling  | Dongil Rolling              | M36            |

Hot Forging

Rolling

CNC

Cutting