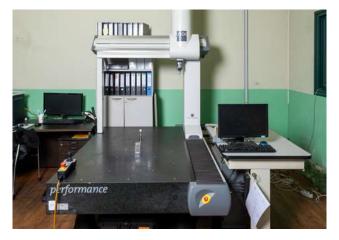

## INSPECTION

| CHEMICAL                                                           | MECHANICAL                                                                                                                                                                                            | DIMENSIONAL                                                                                                                                                                                                                        | NDE<br>(Non Destructive Evaluation)                                                                                                                                      |
|--------------------------------------------------------------------|-------------------------------------------------------------------------------------------------------------------------------------------------------------------------------------------------------|------------------------------------------------------------------------------------------------------------------------------------------------------------------------------------------------------------------------------------|--------------------------------------------------------------------------------------------------------------------------------------------------------------------------|
| <ul> <li>PMI</li> <li>Optical Emission<br/>Spectrometer</li> </ul> | <ul> <li>Charpy Impact Tester</li> <li>Tensile Strength Tester</li> <li>Creep&amp;rupture Tester</li> <li>Hardness<br/>Tester(Rockwell, Micro<br/>Vickers, Brinell)</li> <li>Torque Tester</li> </ul> | <ul> <li>Video Meter</li> <li>Profile Projector</li> <li>3D-Measuring Equipment</li> <li>Contour Measuring Tester</li> <li>Plug Gauge</li> <li>Ring Gauge</li> <li>Optical Measuring Machine</li> <li>3D Vision Scanner</li> </ul> | <ul> <li>Magnetic Particle Tester<br/>(Yoke, Automatic)</li> <li>Penetration Tester</li> <li>Ultrasonic Tester</li> </ul> <b>METALLURGICAL</b> Metallographic Microscope |