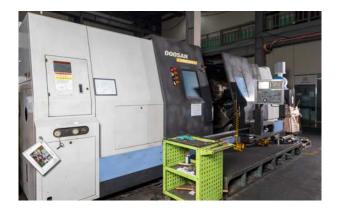

### PRODUCTION EQUIPMENT

| PROCESS         | MAIN EQUIPMENT              | CAPACITY       |
|-----------------|-----------------------------|----------------|
| Cutting         | EVERISING HFA-400           | Ø1~300         |
| Forging         | Hot Forging Press           | 600 ton        |
| CNC             | LL950X4000                  | 4000mm         |
| MCT             | Mynx 6500/50 II             | 1270x670x625mm |
| ROBOT ARM       | DOOSAN ROBOTICS MANIPULATOR | 95~160mm       |
| Rolling Machine | Rolling Machine DIR         | 300 ton        |
| Marking         | PMS-150V                    | 150x100        |
| Fillet Rolling  | Dongil Rolling              | M36            |