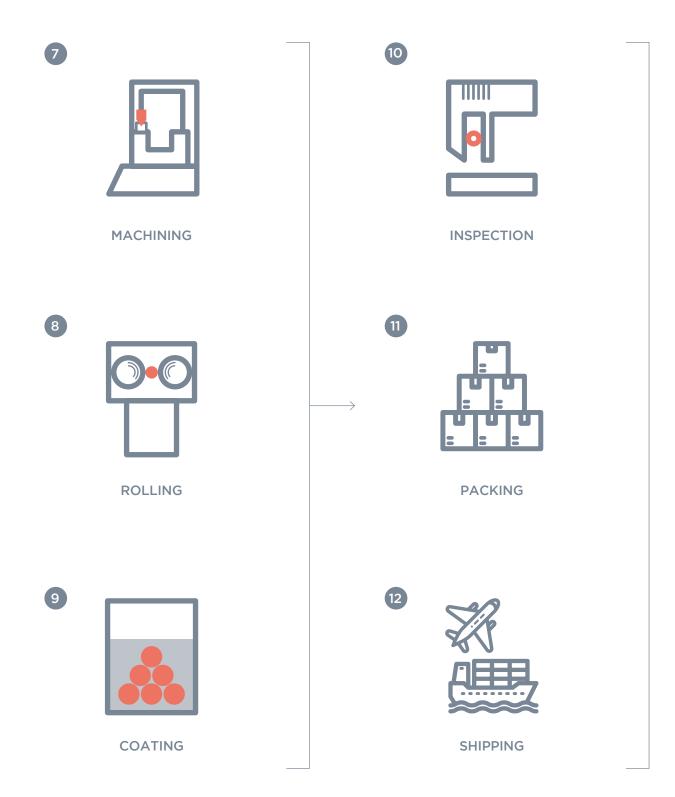

### MANUFACTURING PROCESS

### PRODUCTION EQUIPMENT

| PROCESS         | MAIN EQUIPMENT              | CAPACITY       |
|-----------------|-----------------------------|----------------|
| Cutting         | EVERISING HFA-400           | Ø1~300         |
| Forging         | Hot Forging Press           | 600 ton        |
| CNC             | LL950X4000                  | 4000mm         |
| MCT             | Mynx 6500/50 II             | 1270x670x625mm |
| ROBOT ARM       | DOOSAN ROBOTICS MANIPULATOR | 95~160mm       |
| Rolling Machine | Rolling Machine DIR         | 300 ton        |
| Marking         | PMS-150V                    | 150x100        |
| Fillet Rolling  | Dongil Rolling              | M36            |