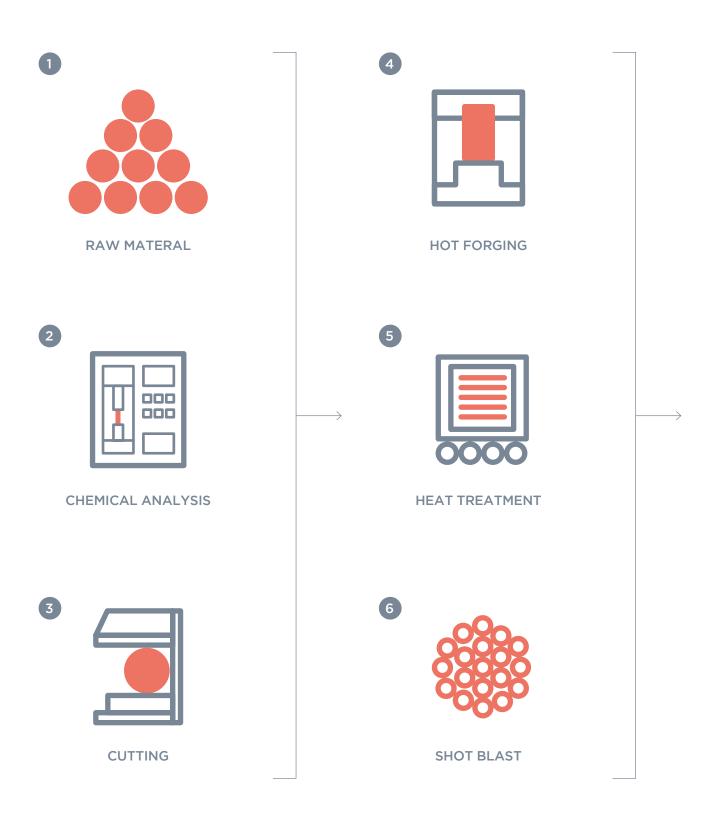

### MANUFACTURING PROCESS

### PRODUCTION EQUIPMENT

| PROCESS         | MAIN EQUIPMENT              | CAPACITY       |
|-----------------|-----------------------------|----------------|
| Cutting         | EVERISING HFA-400           | Ø1~300         |
| Forging         | Hot Forging Press           | 600 ton        |
| CNC             | LL950X4000                  | 4000mm         |
| MCT             | Mynx 6500/50 II             | 1270x670x625mm |
| ROBOT ARM       | DOOSAN ROBOTICS MANIPULATOR | 95~160mm       |
| Rolling Machine | Rolling Machine DIR         | 300 ton        |
| Marking         | PMS-150V                    | 150x100        |
| Fillet Rolling  | Dongil Rolling              | M36            |